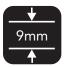

#### **FEATURES**

- Approx. 9mm thick
  High quality rubber and long lasting
  Easy to clean, simply hose or shake
  Can be used in wet environments
  Drainage channels in all four corners
  Bevelled edges on all four sides
  Heavy duty, will always sit flat
  Indoor/outdoor use

Outdoor Use

Drainage

**Custom Sizes** Available

Approx. Thickness

| PROPERTIES          | MEASURED CHARACTERISTICS | VALUE                    | STANDARD |
|---------------------|--------------------------|--------------------------|----------|
| MATERIAL            |                          |                          |          |
|                     | Polymer                  | Natural Rubber           |          |
|                     | Colour                   | Black                    |          |
|                     | Standard Sizes (mm)      | 1500 x 900               |          |
|                     | Thickness (mm)           | 9mm                      |          |
|                     | Surface Finish           | Multi-directional cleats |          |
|                     | Backing Finish           | Textured                 |          |
| TEMPERATURE         |                          |                          |          |
|                     | Temperature Range        |                          |          |
| CHEMICAL RESISTANCE |                          |                          |          |
|                     | Petrol & Oil             |                          |          |
|                     | Ozone & Weather          |                          |          |
|                     | Flame Resistance         |                          |          |
|                     | Animal & Vegetable Oil   |                          |          |
|                     | Wear Resistance          |                          |          |
|                     | Acid Resistance          |                          |          |
|                     | Alkali Resistance        |                          |          |
| KEY:                | POOR FAIR                | EXCELLENT                |          |