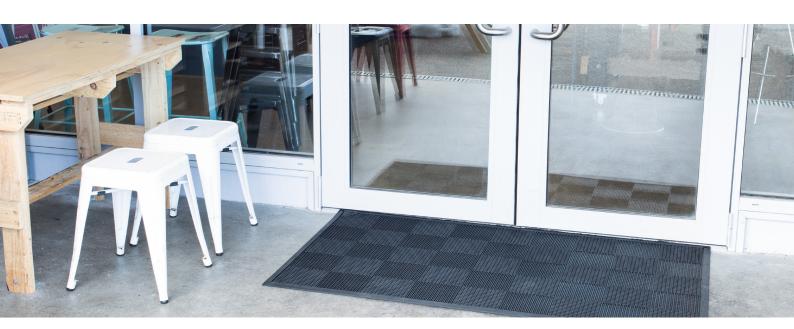

### **APPLICATIONS**

Ideal for wet areas in factories, cafes, entrances

#### **FEATURES**

- Approx. 9mm thick
  High quality rubber and long lasting
  Easy to clean, simply hose or shake
  Can be used in wet environments
  Drainage channels in all four corners
  Bevelled edges on all four sides
  Heavy duty, will always sit flat
  Indoor/outdoor use